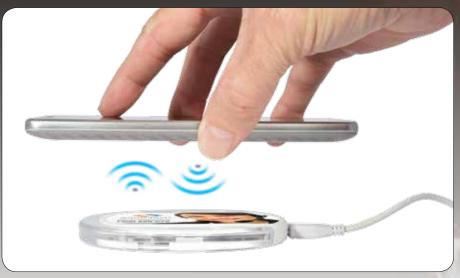

Wireless charging is the latest technology to easily charge your phone without plugging it in. No more looking for the correct cable, just place your phone on the charger and it starts charging. Check if your phone can be charged wirelessly.

## LL0211 Karma Inductive Wireless Charger

- Inductive, wireless charge pad compatible with phones that offer wireless charging.
- Features white centre with clear surround and anti slip ring.
- Blue LED charge indicator flashes when charging.
- Wireless charging works with Apple 8, 8+, X, Samsung Galaxy S6, S7, S8, or any phone with QI wireless charging compatibility.
- Connect charging pad to power using micro USB cable provided then place your phone on the charging pad to charge.
- Instructions included.
  Please check your phones compatibility for wireless charging.
- QI compatible and manufactured to QI standards.