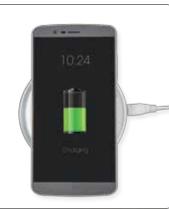

Wireless charging is the latest technology to easily charge your phone without plugging it in. No more looking for the correct cable, just place your phone on the charger and it starts charging. Check if your phone can be charged wirelessly.

## LL0211 Karma Inductive Wireless Charger

- Inductive, wireless charge pad compatible with phones that offer wireless charging.
- Features white centre with clear surround and anti slip ring.
- Blue LED charge indicator flashes when charging.
- Wireless charging works with Apple 8, 8+, X, Samsung Galaxy S6, S7, S8, or any phone with QI wireless charging compatibility.
- Connect charging pad to power using micro USB cable provided then place your phone on the charging pad to charge.
- Instructions included.
  Please check your phones compatibility for wireless charging.
- QI compatible and manufactured to QI standards.