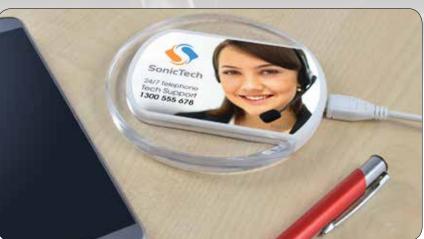

## LL0211 Karma Inductive Wireless Charger

- Inductive, wireless charge pad compatible with phones that offer wireless charging.
- Features white centre with clear surround and anti slip ring.
- Blue LED charge indicator flashes when charging.
- Wireless charging works with Apple 8, 8+, X, Samsung Galaxy S6, S7, S8, or any phone with QI wireless charging compatibility.
- Connect charging pad to power using micro USB cable provided then place your phone on the charging pad to charge.
- Instructions included.
  Please check your phones compatibility for wireless charging.
- QI compatible and manufactured to QI standards.

Colours: White/Clear Item Size: 100mm Dia x 10mmH Pad Print: 60 x 50 (LxH)mm. 4CP Digital Direct: 80 x 53 (LxH)mm. (Custom shape artwork to fit within area to edge) 4CP Standard Label: Box – 90mmDia. Packaging: White gift box.